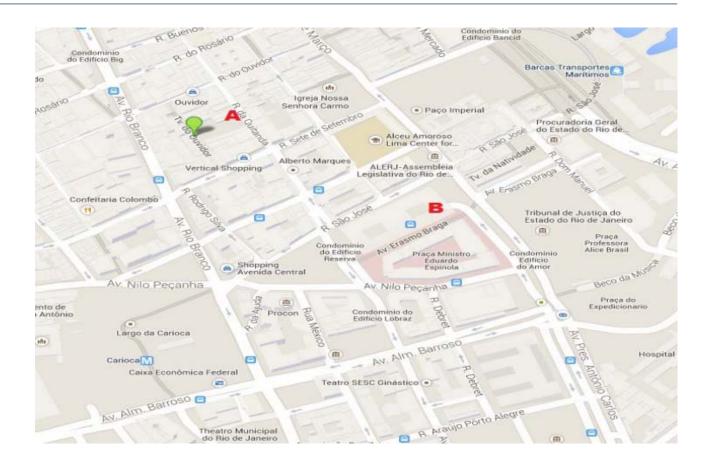

The nearest carparks are located at sites A and B on the map overleaf. A is found at Rua da Quitanda 55, and B is located at Rua Sao Jose 35.